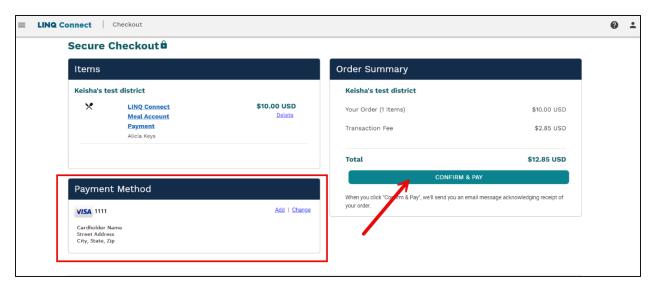

# **Step 3**Click Go To Checkout

Select a Payment Method from the options you've previously saved. If you don't have a saved payment method, you must add a Payment Method first. Next, click Confirm and Pay

#### Step 4

Add a Payment Method or select an existing payment method. Click Confirm & Pay