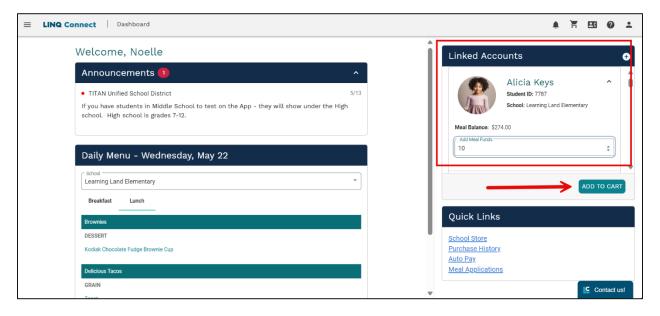

#### Step 1

On the main dashboard, navigate to the student account you'd like to add funds to. Below the student's Meal Balance, you will see a dropdown box of recommended amounts. Enter the amount and click Add to Cart.

If Add Meal Funds does not appear, the ability to add funds has been disabled by your school district. This typically occurs during summer months and over longer breaks.