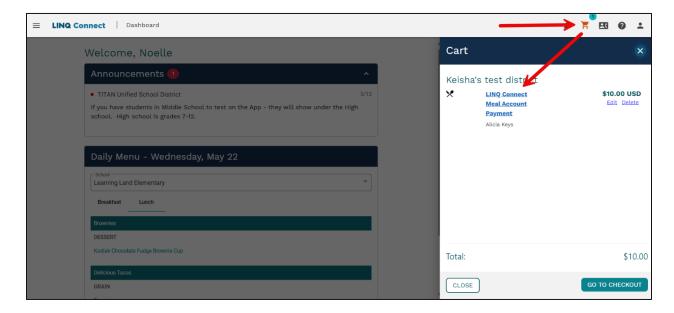

# **How to Add Funds**

**PARENT RESOURCE** 

#### Welcome!

Follow these quick and easy steps on how to "Add Funds" using LINQ Connect via the desktop version or on the mobile app.

## **Desktop Version - Dashboard**

www.lingconnect.com

#### Step 1

On the main dashboard, navigate to the student account you'd like to add funds to. Below the student's Meal Balance, you will see a dropdown box of recommended amounts. Enter the amount and click Add to Cart.

If Add Meal Funds does not appear, the ability to add funds has been disabled by your school district. This typically occurs during summer months and over longer breaks.



#### Step 2

Open your cart and review your items.



# **Step 3**Click Go To Checkout



Select a Payment Method from the options you've previously saved. If you don't have a saved payment method, you must add a Payment Method first. Next, click Confirm and Pay



## **Desktop Version - Meal Account**

#### Step 1

Navigate to the Main Menu and select Meal Account



Select the amount you would like to add to the student's account, then click Add to Cart. If you have multiple students, you can add funds to more than one student at a time by selecting an amount for each student before clicking Add to Cart.



Once item is added, your Cart will automatically open from the right side. Select Go To Checkout to select your payment method.



#### Step 4

Add a Payment Method or select an existing payment method. Click Confirm & Pay



## **Mobi