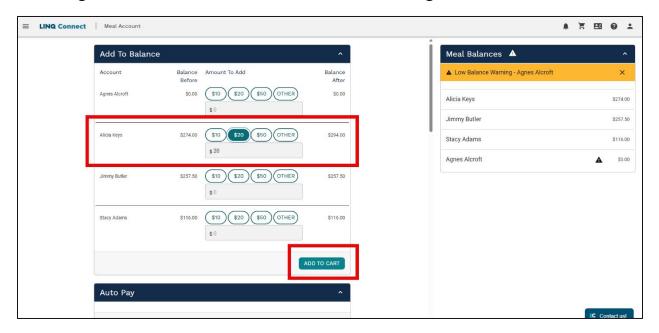

#### Step 1

Navigate to the Main Menu and select Meal Account

Select the amount you would like to add to the student's account, then click Add to Cart. If you have multiple students, you can add funds to more than one student at a time by selecting an amount for each student before clicking Add to Cart.

Once item is added, your Cart will automatically open from the right side. Select Go To Checkout to select your payment method.