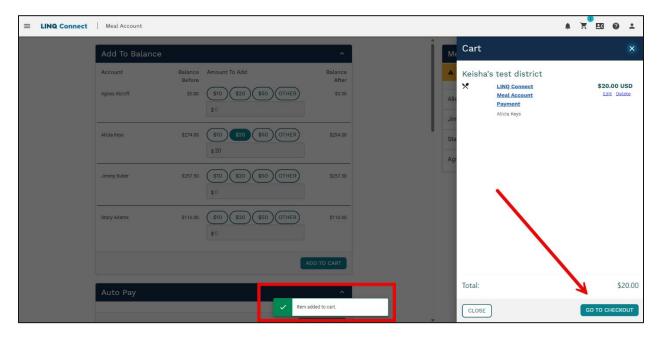

Once item is added, your Cart will automatically open from the right side. Select Go To Checkout to select your payment method.