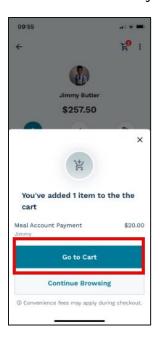

#### Step 4

If you are ready to checkout, select Go To Cart. You can add funds to multiple students in one transaction by selecting Continue Browsing.