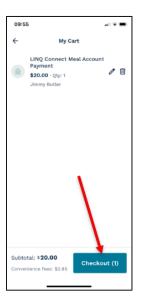

### Step 5

Review items and select Checkout.

Add or select your payment method. Click Confirm & Pay.