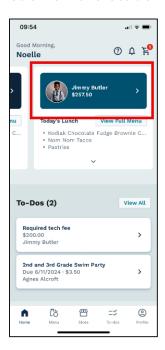

## **Mobile App Version**

#### Step 1

Click on the student account who will receive the funds.