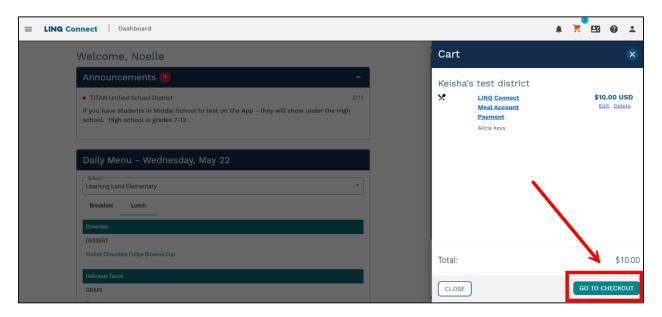

# **Step 3**Click Go To Checkout

Select a Payment Method from the options you've previously saved. If you don't have a saved payment method, you must add a Payment Method first. Next, click Confirm and Pay