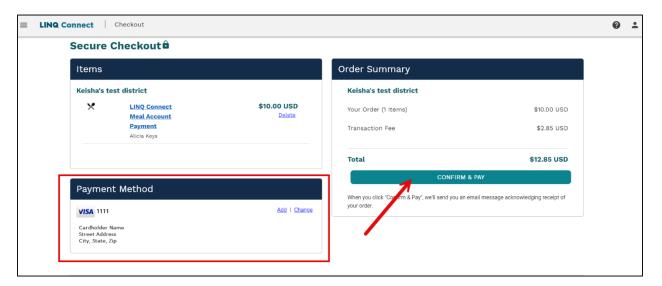

#### Step 4

Add a Payment Method or select an existing payment method. Click Confirm & Pay