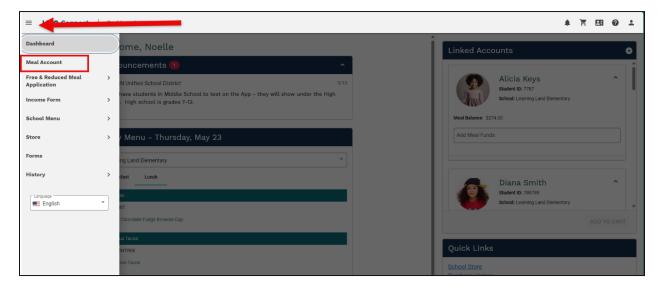

## **Desktop Version - Meal Account**

#### Step 1

Navigate to the Main Menu and select Meal Account

Select the amount you would like to add to the student's account, then click Add to Cart. If you have multiple students, you can add funds to more than one student at a time by selecting an amount for each student before clicking Add to Cart.