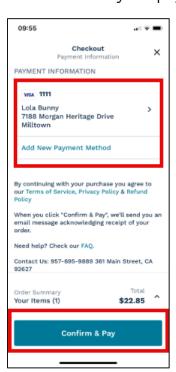

# **Step 3**Click Go To Checkout

Select a Payment Method from the options you've previously saved. If you don't have a saved payment method, you must add a Payment Method first. Next, click Confirm and Pay

#### Step 4

Add a Payment Method or select an existing payment method. Click Confirm & Pay

### Step 5

Review items and select Checkout.

Add or select your payment method. Click Confirm & Pay.