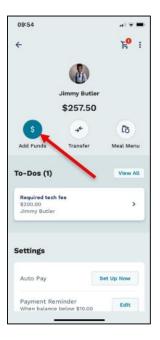

## Step 2

Click the \$ Add Funds icon

Select the amount to be added to the account. Click Add To Cart.